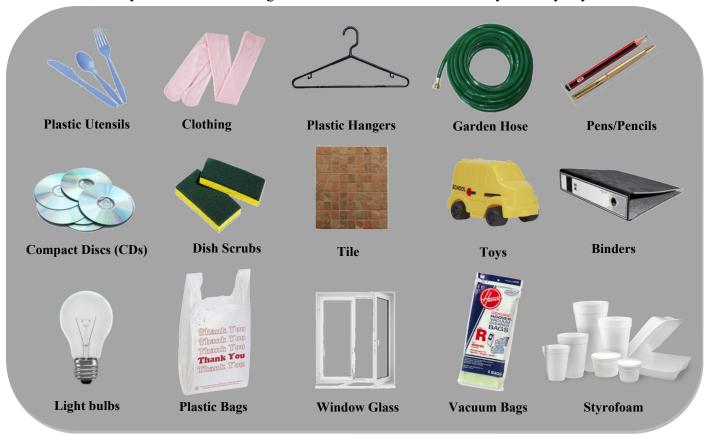

## What Goes in the Trash?

- Choose between a 30-, 60- or 90-gallon trash cart. Your monthly service cost is based on the cart size you choose.
- Additional trash carts are available at a discounted monthly rate. To learn more, visit stocktonca.gov/garbagerates to learn more.
- Recyclables do not belong in the trash cart. Remember to recycle every day!